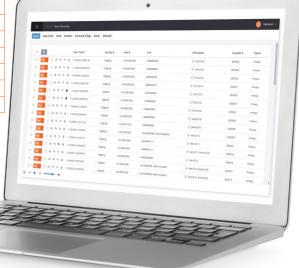

#### Search

Clarify's database and browser optimization makes it quick and easy to find what you need. Add custom tags and notes to improve searchability.