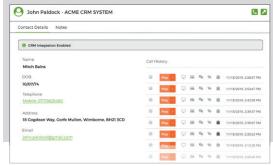

#### Search

Clarify's database and browser optimization makes it quick and easy to find what you need. Add custom tags and notes to improve searchability.