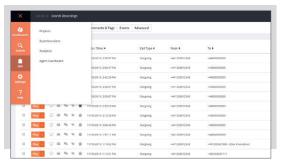

#### Search

Clarify's database and browser optimization makes it quick and easy to find what you need. Add custom tags and notes to improve searchability.